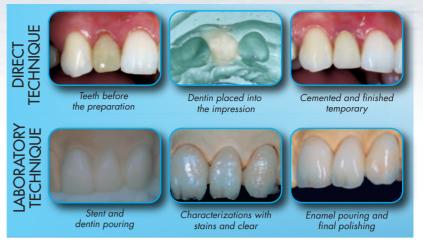

## Temporary resin for esthetic temporary crown and bridge

Very interesting material for opacity and fluorescence of dentin bodies and for translucency of enamel bodies that allows to put in evidence the typical contrast between these two elements in the natural tooth. Enamel bodies also allow to obtain a natural polishing in temporary crowns, similar to the definitive ceramic elements. It can be used both in laboratory with the help of silicone stent or of vacuum forming matrix with the direct technique using a silicone impression or a preformed crown.